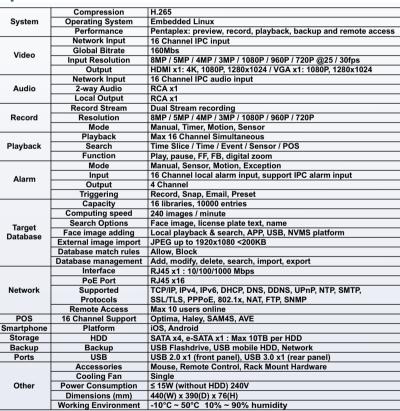

# **Specifications**

Product specifications and appearance subject to change without notice

\*\* Push notifications and remote viewing are reliant on broadband connectivity provided by 3rd party infrastructure which at times may be limited by network congestion or ISP restrictions. For mobile app connectivity, a reliable Internet service with over 1Mbps upload speed is recommended at the recorder. Some ISPs restrict or limit some activity within their router/modems or network, which may impact or deny access to the mobile app service. No guarantee or responsibility is accepted for connection problems based on 3rd party equipment or ISP performance.