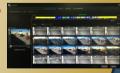

#### Time -Slice Search

The fastest method of finding video footage. Simply click on any thumbnail image to start instant playback. Find what you're looking for in seconds not hours!